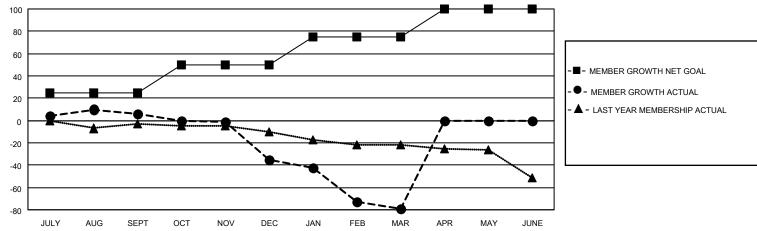

## District 14 C

| Clubs         |               |             |               | Members               |                         |                         |                                                    |  |
|---------------|---------------|-------------|---------------|-----------------------|-------------------------|-------------------------|----------------------------------------------------|--|
|               | RESULTS FOR   | R 2020-2021 |               | RESULTS FOR 2020-2021 |                         |                         |                                                    |  |
| QUARTER       | NEW CLUB GOAL | NEW CLUBS   | DROPPED CLUBS | QUARTER MEM           | IBER GROWTH NET<br>GOAL | MEMBER GROWTH<br>ACTUAL | DROPPED<br>MEMBERS ACTUAL<br>(including transfers) |  |
| JULY/AUG/SEPT | 0             | 0           | 0             | JULY/AUG/SEPT         | 25                      | 20                      | 13                                                 |  |
| OCT/NOV/DEC   | 0             | 0           | 0             | OCT/NOV/DEC           | 25                      | 12                      | 51                                                 |  |
| JAN/FEB/MAR   | 1             | 0           | 2             | JAN/FEB/MAR           | 25                      | 6                       | 48                                                 |  |
| APR/MAY/JUNE  | 4             | 0           | 0             | APR/MAY/JUNE          | 25                      | 0                       | 0                                                  |  |