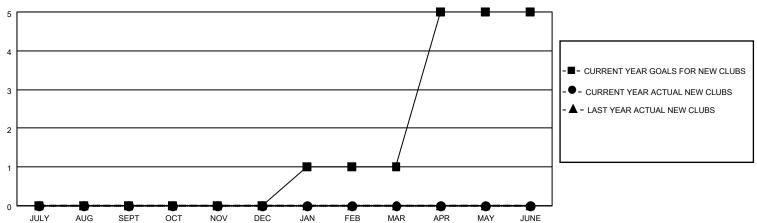

## District 14 C

| Clubs         |               |             |               | Members               |                         |                         |                                                    |  |
|---------------|---------------|-------------|---------------|-----------------------|-------------------------|-------------------------|----------------------------------------------------|--|
|               | RESULTS FOR   | R 2020-2021 |               | RESULTS FOR 2020-2021 |                         |                         |                                                    |  |
| QUARTER       | NEW CLUB GOAL | NEW CLUBS   | DROPPED CLUBS | QUARTER MEM           | IBER GROWTH NET<br>GOAL | MEMBER GROWTH<br>ACTUAL | DROPPED<br>MEMBERS ACTUAL<br>(including transfers) |  |
| JULY/AUG/SEPT | 0             | 0           | 0             | JULY/AUG/SEPT         | 25                      | 20                      | 13                                                 |  |
| OCT/NOV/DEC   | 0             | 0           | 0             | OCT/NOV/DEC           | 25                      | 12                      | 51                                                 |  |
| JAN/FEB/MAR   | 1             | 0           | 2             | JAN/FEB/MAR           | 25                      | 6                       | 48                                                 |  |
| APR/MAY/JUNE  | 4             | 0           | 0             | APR/MAY/JUNE          | 25                      | 0                       | 0                                                  |  |